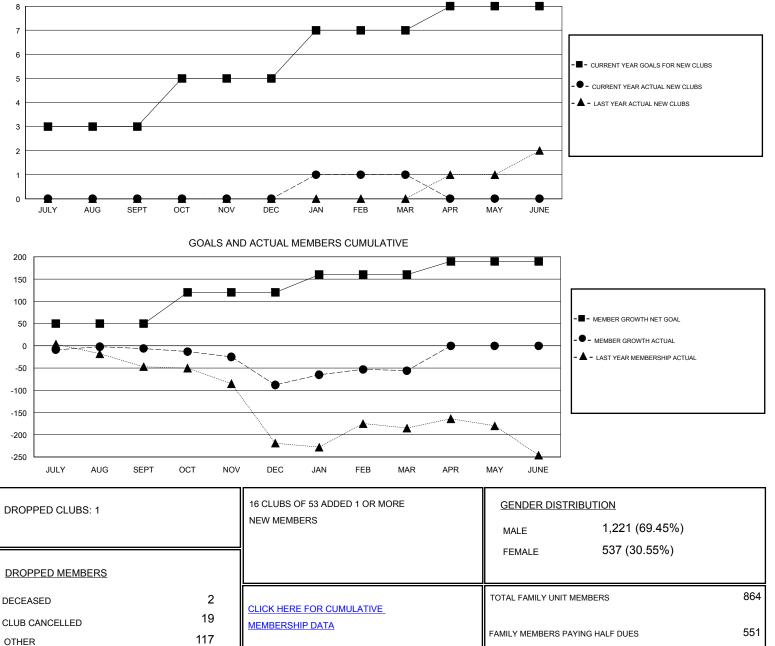

## District 321A1

Results as of: 3/31/2020

| GMT:                           |        | L      | OCATION INDIA |                                  |          |         | GMT CA   |
|--------------------------------|--------|--------|---------------|----------------------------------|----------|---------|----------|
| Clubs<br>RESULTS FOR 2019-2020 |        |        |               | Members<br>RESULTS FOR 2019-2020 |          |         |          |
|                                |        |        |               |                                  |          |         |          |
| JULY/AUG/SEPT                  | 3      | 0      | 0             | JULY/AUG/SEPT                    | 50       | 38      | 44       |
| OCT/NOV/DEC<br>JAN/FEB/MAR     | 2<br>2 | 0<br>1 | 0             | OCT/NOV/DEC<br>JAN/FEB/MAR       | 70<br>40 | 7<br>49 | 83<br>11 |
| APR/MAY/JUNE                   | 1      | 0      | 0             | APR/MAY/JUNE                     | 30       | 0       | 0        |